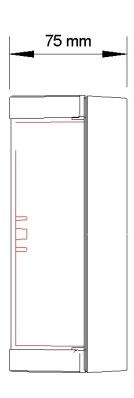

## **Dimensions & Mounting**

## **Specifications**

| Specifications        |                                                        |
|-----------------------|--------------------------------------------------------|
| Power                 | 230 VAC - 3 amp fused spur.                            |
| Weight                | 1.4kg.                                                 |
| Dimensions            | 255mm x 180mm x 80mm .                                 |
| Temperature Range     | -5° to 55°C.                                           |
| Humidity              | 20% to 90%RH Non-Condensing.                           |
| Ingress Protection    | IP64.                                                  |
| Housing Material      | ABS Plastic.                                           |
| Colour                | Grey.                                                  |
| Mounting              | Wall Mount                                             |
| Mounting Points       | 239 x 163 footprint.                                   |
| Sensors               | Pellistor, Toxic, Oxygen, NDIR.                        |
| Outputs & Connections | 1x 16 channel VNOM power & sensor data .               |
|                       | 2x Potential free change over relays.<br>(Mains rated) |
|                       | 3x Potential free change over relays. (SLEV)           |
|                       | 1x 12volt supply rail.                                 |
|                       | 1x Sender unit (2core low voltage).                    |
|                       | 1x 0-10v fan speed.                                    |
|                       | 1x Remote emergency stop N/C.                          |
|                       | 1x Fire Alarm N/C.                                     |
|                       | 2x Fan PD switches.                                    |