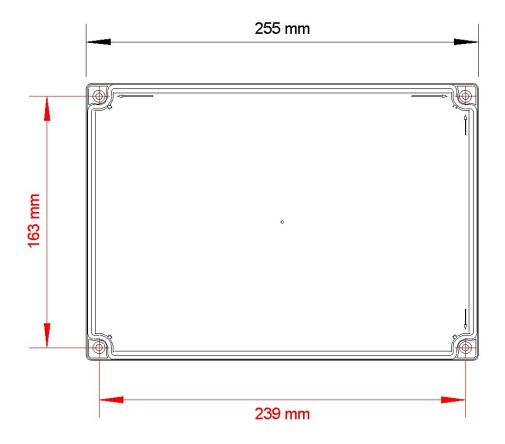

## **Dimensions & Mounting**

## **Specifications**

| Specifications        |                                                        |
|-----------------------|--------------------------------------------------------|
| Power                 | 230 VAC - 3 amp fused spur.                            |
| Weight                | 1.4kg.                                                 |
| Dimensions            | 255mm x 180mm x 80mm .                                 |
| Temperature Range     | -5° to 55°C.                                           |
| Humidity              | 20% to 90%RH Non-Condensing.                           |
| Ingress Protection    | IP64.                                                  |
| Housing Material      | ABS Plastic.                                           |
| Colour                | Grey.                                                  |
| Mounting              | Wall Mount                                             |
| Mounting Points       | 239 x 163 footprint.                                   |
| Sensors               | Pellistor, Toxic, Oxygen, NDIR.                        |
| Outputs & Connections | 1x 16 channel VNOM power & sensor data .               |
|                       | 2x Potential free change over relays.<br>(Mains rated) |
|                       | 3x Potential free change over relays. (SLEV)           |
|                       | 1x 12volt supply rail.                                 |
|                       | 1x Sender unit (2core low voltage).                    |
|                       | 1x 0-10v fan speed.                                    |
|                       | 1x Remote emergency stop N/C.                          |
|                       | 1x Fire Alarm N/C.                                     |
|                       | 2x Fan PD switches.                                    |