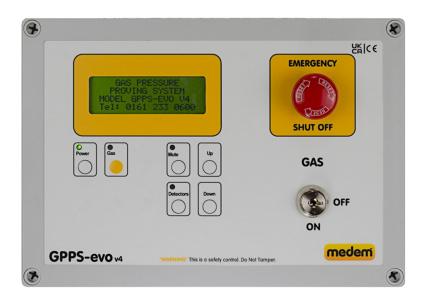

## **Data Sheet**

- Gas Pressure Proving
- Gas detection (1-16 detectors)
- Carbon Dioxide Level Monitoring
- Fan interlocking
- Event log
- Fire test isolation mode
- Two settable SELV relays
- Low and high incoming gas pressure monitoring alerts
- **Engineer functions**